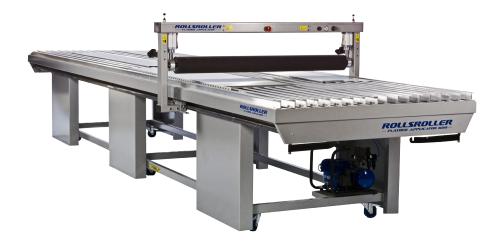

## ROLLSROLLER® TRAFFIC 400/145T

## **KEY FEATURES**

- Adjustable aluminum profile bed.
- Special design for mounting onto high volume of Guide sign panels.

**ROLLSROLLER Traffic** is designed for road sign production with high volumes of guide signs. It has a special profile bed adjustable to fit almost any extruded guide sign panels. Traffic is most often used in combination with a Light, Basic or Premium model to create a complete workflow.

| MODEL NAME                                                 | ROLLSROLLER® 400/145T                                          |
|------------------------------------------------------------|----------------------------------------------------------------|
| Model type                                                 | Traffic                                                        |
| Bed length                                                 | 4 000 mm / 13ft. 2in.                                          |
| Bed width                                                  | 1 450 mm / 4ft. 9in.                                           |
| Length of working area                                     | 3 700 mm / 12ft. 2in.                                          |
| Width of working area/roller width                         | 1 400 mm / 55in.                                               |
| Overall width incl. Glide beam                             | 1 685 mm / 5ft. 7in.                                           |
| Overall height incl. Glide beam                            | 1 400 mm / 4ft. 7in.                                           |
| Max. thickness of substrate                                | 60 mm / 2 2/5in.                                               |
| Work height flatbed                                        | 905 mm / 2ft. 12in.                                            |
| Bed surface                                                | Adjustable AL profiles                                         |
| Light table (LED)                                          | not available                                                  |
| Roll holder for Glide Beam                                 | yes                                                            |
| Roll holder for bed end                                    | yes                                                            |
| Wheels                                                     | 4                                                              |
| Required air pressure                                      | 6 -8 bar / 87-116 psi                                          |
| Stop static kit, cord and magnet                           | yes                                                            |
| ROLLSROLLER Scissor                                        | yes                                                            |
| Weight                                                     | min 300 kg / 661 lb                                            |
| Packing weight, Pallet                                     | 310 kg / 683 lb                                                |
| Packing weight, Pallet + Crates                            | 450 kg / 992 lb                                                |
| Packing weight, Pallet + Box                               | 750 kg / 1653 lb                                               |
| Packing dimension                                          | 4 100 x 2 000 x 1 800 mm / 13ft. 5in. X 6ft. 7in. X 5ft. 11in. |
| Warranty                                                   | 2 years                                                        |
| Owner's Manual (Bruksanvisning i Original)                 | Yes (da, de, en, es, fr, sv)                                   |
| Adjustable work height 750 - 1 100 mm / 2ft. 3in 3ft. 7in. | not available                                                  |
| Machine feet                                               | 4                                                              |