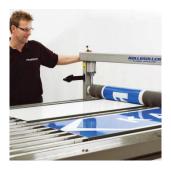

## **KEY FEATURES**

- Adjustable aluminum profile bed.
- Special design for mounting onto high volume of Guide sign panels.

**ROLLSROLLER Traffic** is designed for road sign production with high volumes of guide signs. It has a special profile bed adjustable to fit almost any extruded guide sign panels. Traffic is most often used in combination with a Light, Basic or Premium model to create a complete workflow.