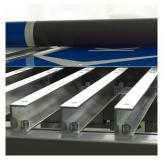

## **KEY FEATURES**

- Adjustable aluminum profile bed.
- Special design for mounting onto high volume of Guide sign panels.

**ROLLSROLLER Traffic** is designed for road sign production with high volumes of guide signs. It has a special profile bed adjustable to fit almost any extruded guide sign panels. Traffic is most often used in combination with a Light, Basic or Premium model to create a complete workflow.

| MODEL NAME                                                 | ROLLSROLLER® 400/145T                                          |
|------------------------------------------------------------|----------------------------------------------------------------|
| Model type                                                 | Traffic                                                        |
| Bed length                                                 | 4 000 mm / 13ft. 2in.                                          |
| Bed width                                                  | 1 450 mm / 4ft. 9in.                                           |
| Length of working area                                     | 3 700 mm / 12ft. 2in.                                          |
| Width of working area/roller width                         | 1 400 mm / 55in.                                               |
| Overall width incl. Glide beam                             | 1 685 mm / 5ft. 7in.                                           |
| Overall height incl. Glide beam                            | 1 400 mm / 4ft. 7in.                                           |
| Max. thickness of substrate                                | 60 mm / 2 2/5in.                                               |
| Work height flatbed                                        | 905 mm / 2ft. 12in.                                            |
| Bed surface                                                | Adjustable AL profiles                                         |
| Light table (LED)                                          | not available                                                  |
| Roll holder for Glide Beam                                 | yes                                                            |
| Roll holder for bed end                                    | yes                                                            |
| Wheels                                                     | 4                                                              |
| Required air pressure                                      | 6 -8 bar / 87-116 psi                                          |
| Stop static kit, cord and magnet                           | yes                                                            |
| ROLLSROLLER Scissor                                        | yes                                                            |
| Weight                                                     | min 300 kg / 661 lb                                            |
| Packing weight, Pallet                                     | 310 kg / 683 lb                                                |
| Packing weight, Pallet + Crates                            | 450 kg / 992 lb                                                |
| Packing weight, Pallet + Box                               | 750 kg / 1653 lb                                               |
| Packing dimension                                          | 4 100 x 2 000 x 1 800 mm / 13ft. 5in. X 6ft. 7in. X 5ft. 11in. |
| Warranty                                                   | 2 years                                                        |
| Owner's Manual (Bruksanvisning i Original)                 | Yes (da, de, en, es, fr, sv)                                   |
| Adjustable work height 750 - 1 100 mm / 2ft. 3in 3ft. 7in. | not available                                                  |
| Machine feet                                               | 4                                                              |