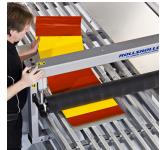

## **KEY FEATURES**

- Adjustable aluminum profile bed.
- Special design for mounting onto high volume of Guide sign panels.

**ROLLSROLLER Traffic** is designed for road sign production with high volumes of guide signs. It has a special profile bed adjustable to fit almost any extruded guide sign panels. Traffic is most often used in combination with a Light, Basic or Premium model to create a complete workflow.