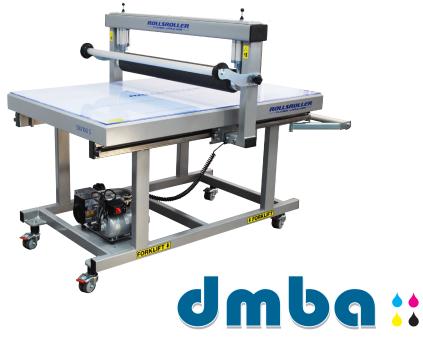

## ROLLSROLLER® SPECIAL 150/100S

## **KEY FEATURES**

- Mounting
- Laminating
- Pre-masking
- Work table with self-healing cutting mat

**ROLLSROLLER 150/100S** is a custom size Special model. This size has become popular among sign manufacturers with no need for full width applications.

| MODEL NAME                               | ROLLSROLLER® 150/100S                                                           |
|------------------------------------------|---------------------------------------------------------------------------------|
| Model type                               | Special                                                                         |
| Bed length                               | 1 500 mm / 4ft. 11in.                                                           |
| Bed width                                | 1 000 mm / 3ft. 3in.                                                            |
| Length of working area                   | 1 230 mm / 4ft. 1in.                                                            |
| Width of working area/roller width       | 930 mm / 3ft. 1in.                                                              |
| Overall width incl. glide beam           | 1 270 mm / 4ft. 2in.                                                            |
| Overall height incl. glide beam          | 1400 mm / 4ft. 7in.                                                             |
| Max. thickness of substrate              | 60 mm / 2 2/5in.                                                                |
| Work height flatbed                      | 875 mm / 2ft. 10in.                                                             |
| Bed surface                              | sandwich material + cutting mat                                                 |
| Roll holder for glide beam               | yes                                                                             |
| Roll holder for bed end                  | yes                                                                             |
| Wheels                                   | yes                                                                             |
| Flatbed weight                           | 170 kg / 374 lb                                                                 |
| Glide beam weight                        | 60 kg / 132 lb                                                                  |
| Total weight                             | 305 kg / 672 lb                                                                 |
| Packaging weight, (total: pallet+ table) | 550 kg / 1 212 lb                                                               |
| Required air pressure                    | 0-6 bar / 0-87 psi                                                              |
| Stop static kit, cord and magnet         | yes                                                                             |
| ROLLSROLLER Scissor                      | yes                                                                             |
| Packing dimension                        | $1\ 700\ x\ 1\ 470\ x\ 1\ 600\ mm\ /\ 5ft.\ 7in.\ x\ 4ft.\ 9in.\ x\ 5ft.\ 3in.$ |
| Warranty                                 | 2 years                                                                         |