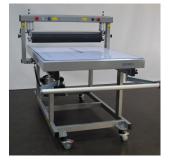

## ROLLSROLLER® SPECIAL 150/100S

## **KEY FEATURES**

- Mounting
- Laminating
- Pre-masking
- Work table with self-healing cutting mat

**ROLLSROLLER 150/100S** is a custom size Special model. This size has become popular among sign manufacturers with no need for full width applications.

| MODEL NAME                               | ROLLSROLLER® 150/100S                                                           |
|------------------------------------------|---------------------------------------------------------------------------------|
| Model type                               | Special                                                                         |
| Bed length                               | 1 500 mm / 4ft. 11in.                                                           |
| Bed width                                | 1 000 mm / 3ft. 3in.                                                            |
| Length of working area                   | 1 230 mm / 4ft. 1in.                                                            |
| Width of working area/roller width       | 930 mm / 3ft. 1in.                                                              |
| Overall width incl. glide beam           | 1 270 mm / 4ft. 2in.                                                            |
| Overall height incl. glide beam          | 1400 mm / 4ft. 7in.                                                             |
| Max. thickness of substrate              | 60 mm / 2 2/5in.                                                                |
| Work height flatbed                      | 875 mm / 2ft. 10in.                                                             |
| Bed surface                              | sandwich material + cutting mat                                                 |
| Roll holder for glide beam               | yes                                                                             |
| Roll holder for bed end                  | yes                                                                             |
| Wheels                                   | yes                                                                             |
| Flatbed weight                           | 170 kg / 374 lb                                                                 |
| Glide beam weight                        | 60 kg / 132 lb                                                                  |
| Total weight                             | 305 kg / 672 lb                                                                 |
| Packaging weight, (total: pallet+ table) | 550 kg / 1 212 lb                                                               |
| Required air pressure                    | 0-6 bar / 0-87 psi                                                              |
| Stop static kit, cord and magnet         | yes                                                                             |
| ROLLSROLLER Scissor                      | yes                                                                             |
| Packing dimension                        | $1\ 700\ x\ 1\ 470\ x\ 1\ 600\ mm\ /\ 5ft.\ 7in.\ x\ 4ft.\ 9in.\ x\ 5ft.\ 3in.$ |
| Warranty                                 | 2 years                                                                         |